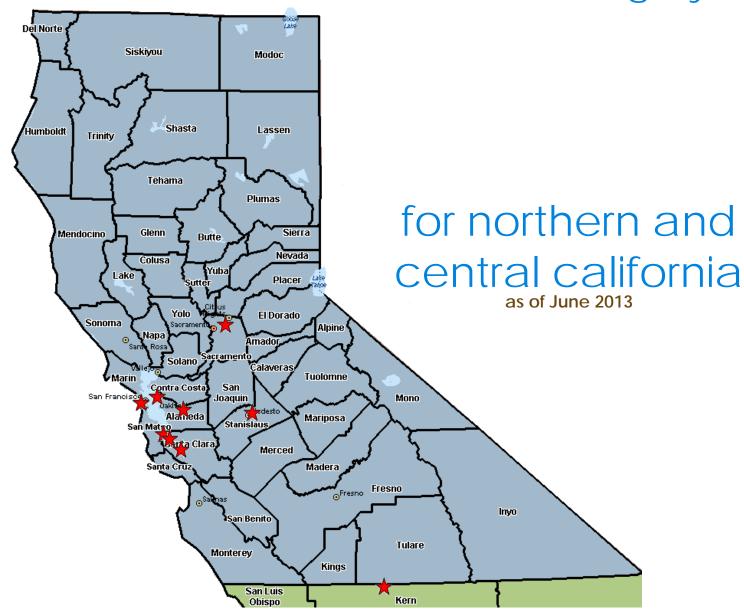

Total = 28 hospitals

see maps on next two pages

## Blue Distinction Centers for Bariatric Surgery®