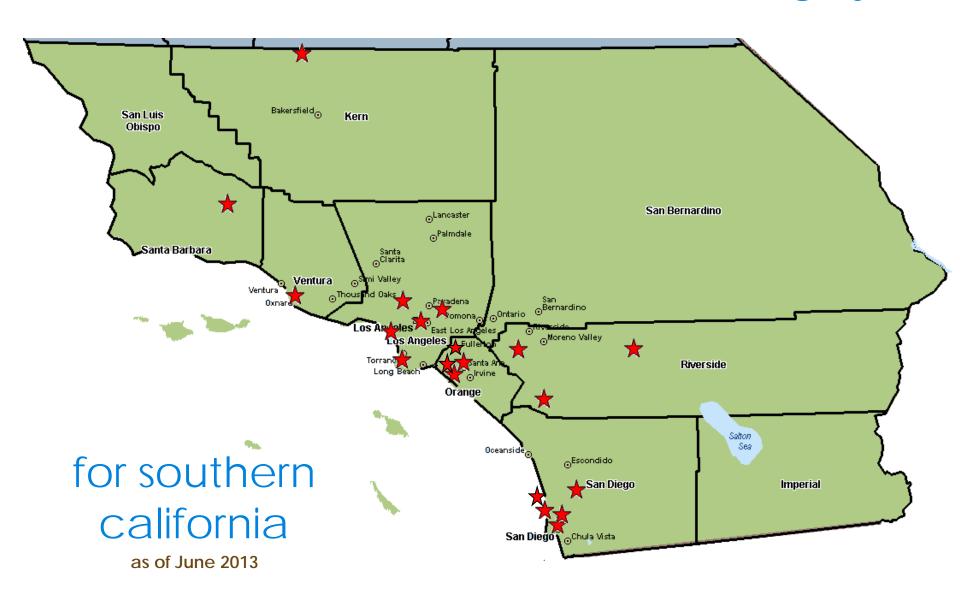

Total = 28 hospitals

see maps on next two pages

## Blue Distinction Centers for Bariatric Surgery®