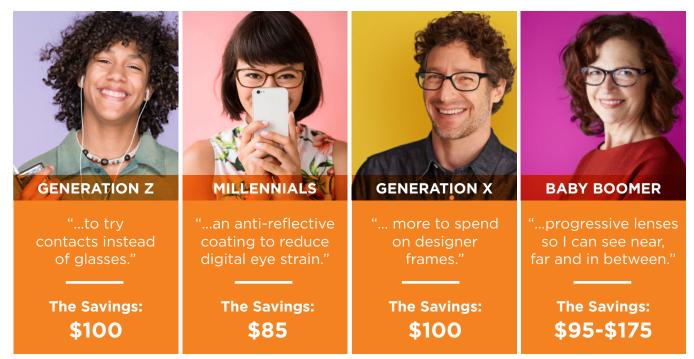

# **EMPLOYEES AND DEPENDENTS WANT...**

# **GUESSWORK.** Every employee and their dependents choose their

dependents choose their upgrade during their VSP network doctor visit.

And they get to choose their own covered upgrade, too. Savings are based on a VSP Choice plan with a \$150 frame and contact lens allowance.