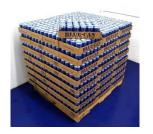

Easily Dispensed and Consumed From 12 oz. Aluminum Cans

Green, Eco-friendly & Sustainable Recyclable Containers

Convenient Long-Term Storage on 40" x 48" Pallets

Stays Fresh Even In Extreme Heat

Fast Hydration; Critical in an Emergency Situation