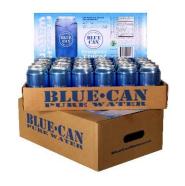

Easily Dispensed and Consumed From 12 oz. Aluminum Cans

Green, Eco-friendly & Sustainable Recyclable Containers

Convenient Long-Term Storage on 40" x 48" Pallets

Stays Fresh Even In Extreme Heat

Fast Hydration; Critical in an Emergency Situation