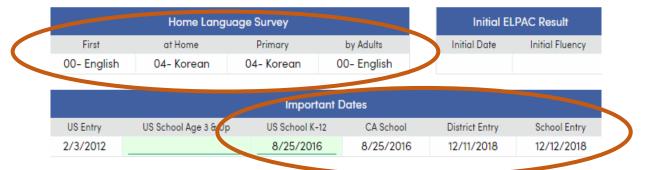

## **Enrollment Process - Key Information from Site Needed at Initial Test Appointment**

- 1. US School Entry Date-first time student entered a US School (Public or Private)
- 2. California School Entry Date-first time student entered a CA School (Public or Private)
- 3. Aeries data below should reflect the previous district's initial/original enrollment information